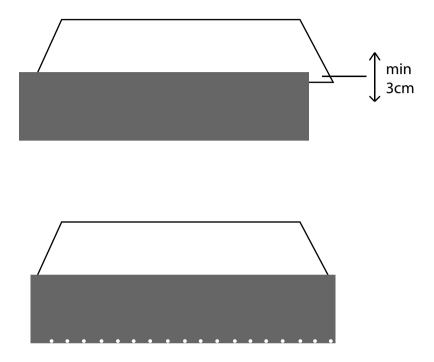

## 2 LIST OF DETAILS

Door strips

Attach the wall elements to each other using 8 screws per corner. The wall element with the openable window should be opposite to the wall element for the door.

Make sure the planks inner edge is even with the walls inner side and that the corners fit nicely.

**(1**)

Always start from the center.

Use leftovers for the edges.

Measure and mark the center point.

B

Always start from the center.

Ð

Be sure to provide support for each roof element while assembling. Use 8 screws to attach wall elements to one another and another 4 from under the brim planks. Make sure when placing the roof element with door hole (O2) that it the gaps are even to the wall element's.