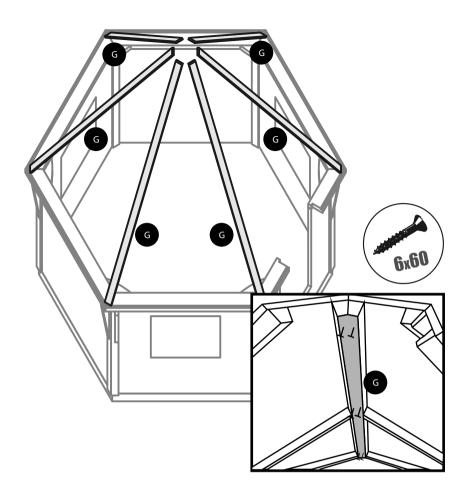

Attach the window strips inside the grillhouse. Strips are attached to the frame with ca 1.5cm overlay.

Attach the bench beams by first attaching the longer detail to the wall elements from the ends. Make sure they are parallel to the wall. Then attach the two shorter details to the previously attached detail and to the wall. Beams should be places 39cm above the floor.