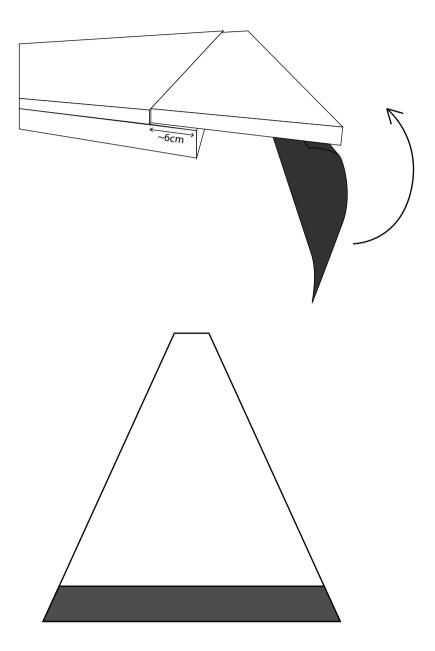

Attach peak plates to the connecting brims of the roof elements. Use felt nails. The lowest plate should be placed 7cm over the lower brim, flipped under the eaves and secured with nails.

Attach the roof hat to the roof elements from below with 3 screws.