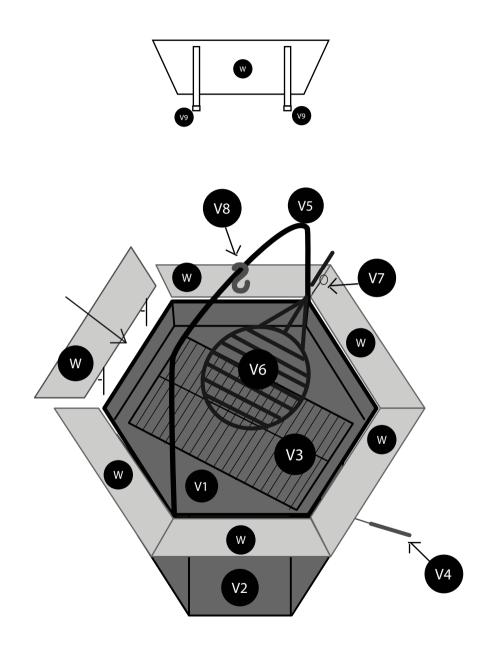

Attach door strips inside the grillhouse. The strips are attached to the door frame, wall element and roof element with 3 screws per detail.

V5 V6

37