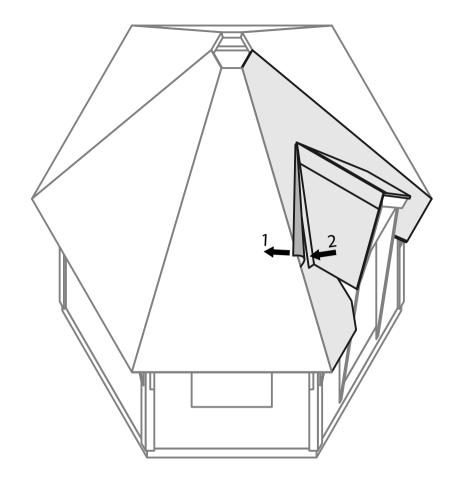

Attach peak plates to the connecting brims of the roof elements. Use felt nails. The lowest plate should be placed 7cm over the lower brim, flipped under the eaves and secured with nails.

Attach the roof hat to the roof elements from below with 3 screws.