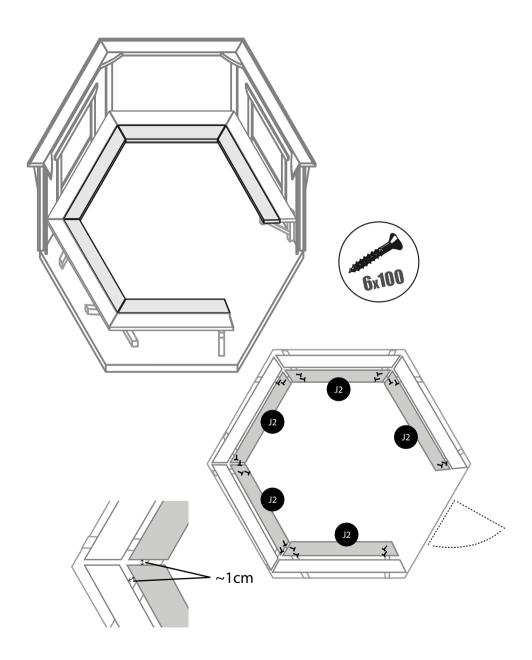

**(1**)

Always start from the center.

Use leftovers for the edges.

Measure and mark the center point.

B

Always start from the center.

Ð

Be sure to provide support for each roof element while assembling. Use 8 screws to attach wall elements to one another and another 4 from under the brim planks. Make sure when placing the roof element with door hole (O2) that it the gaps are even to the wall element's.