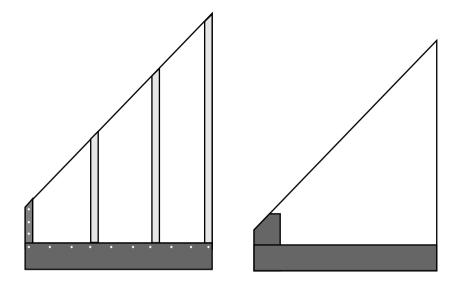

**(1**)

Always start from the center.

Use leftovers for the edges.

Measure and mark the center point.

B

Always start from the center.

Ð

Be sure to provide support for each roof element while assembling. Use 8 screws to attach wall elements to one another and another 4 from under the brim planks. Make sure when placing the roof element with door hole (O2) that it the gaps are even to the wall element's.