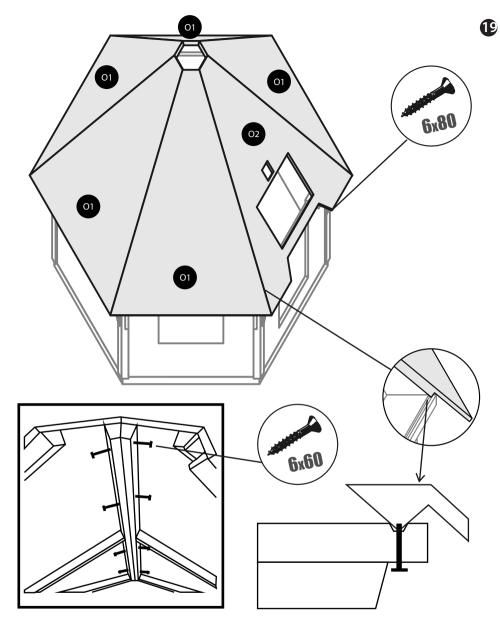

**(1**)

Always start from the center.

Use leftovers for the edges.

Measure and mark the center point.

B

Always start from the center.

Ð

Be sure to provide support for each roof element while assembling. Use 8 screws to attach wall elements to one another and another 4 from under the brim planks. Make sure when placing the roof element with door hole (O2) that it the gaps are even to the wall element's.