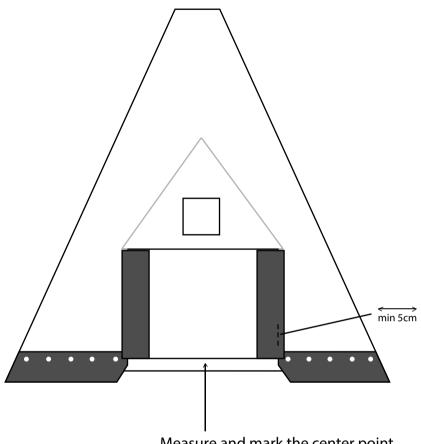

**(1**)

Always start from the center.

Use leftovers for the edges.

Measure and mark the center point.

B

Always start from the center.

Ð

Be sure to provide support for each roof element while assembling. Use 8 screws to attach wall elements to one another and another 4 from under the brim planks. Make sure when placing the roof element with door hole (O2) that it the gaps are even to the wall element's.