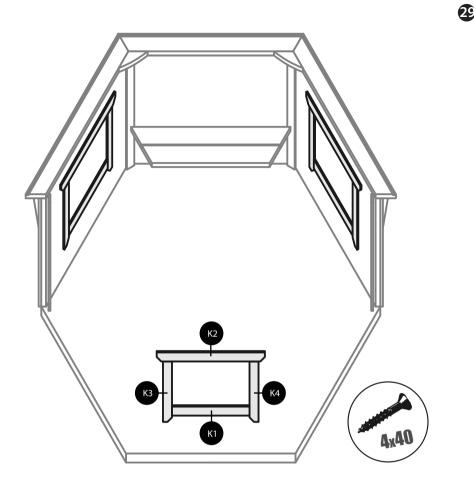

Attach the window strips inside the grillhouse. Strips are attached to the frame with ca 1.5cm overlay.

Attach the bench beams by first attaching the longer detail to the wall elements from the ends. Make sure they are parallel to the wall. Then attach the two shorter details to the previously attached detail and to the wall. Beams should be places 39cm above the floor.