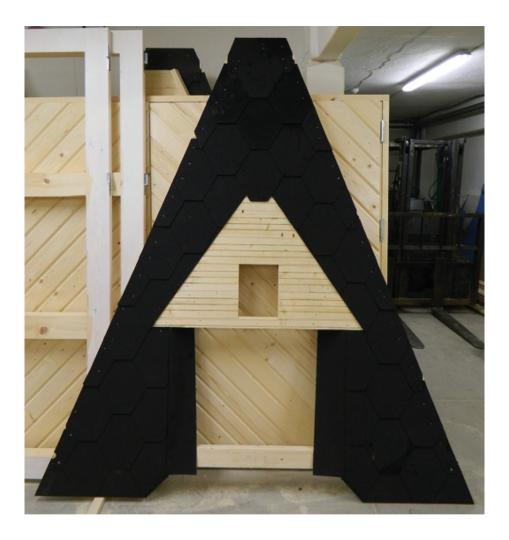

Attach peak plates to the connecting brims of the roof elements. Use felt nails. The lowest plate should be placed 7cm over the lower brim, flipped under the eaves and secured with nails.

Attach the roof hat to the roof elements from below with 3 screws.