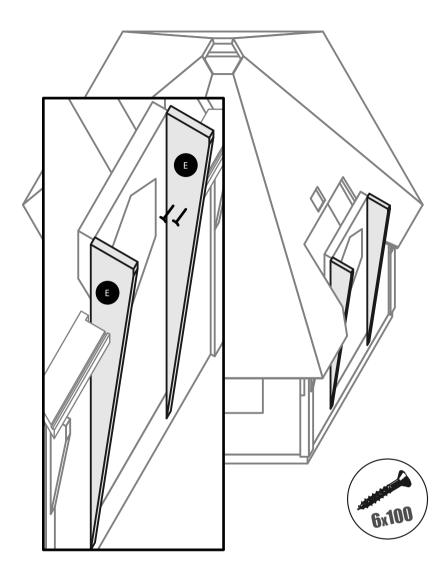

Attach peak plates to the connecting brims of the roof elements. Use felt nails. The lowest plate should be placed 7cm over the lower brim, flipped under the eaves and secured with nails.

Attach the roof hat to the roof elements from below with 3 screws.