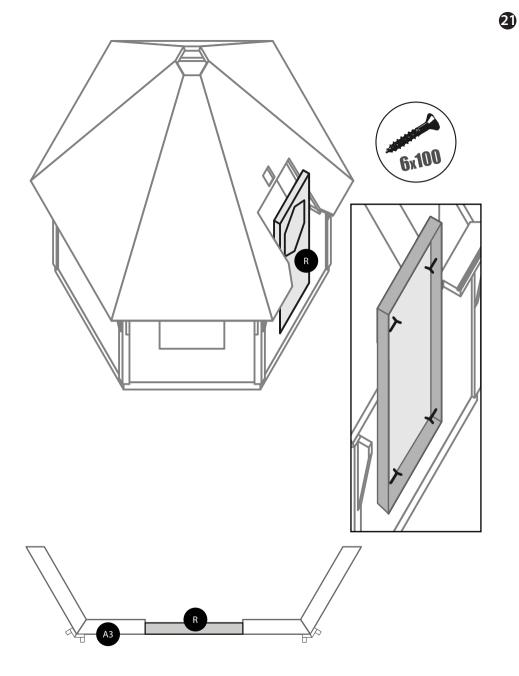

Attach the window strips inside the grillhouse. Strips are attached to the frame with ca 1.5cm overlay.

Attach the bench beams by first attaching the longer detail to the wall elements from the ends. Make sure they are parallel to the wall. Then attach the two shorter details to the previously attached detail and to the wall. Beams should be places 39cm above the floor.