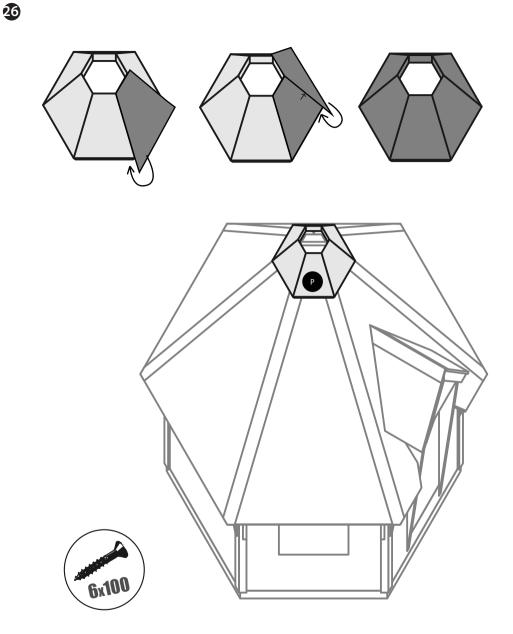

Attach peak plates to the connecting brims of the roof elements. Use felt nails. The lowest plate should be placed 7cm over the lower brim, flipped under the eaves and secured with nails.

Attach the roof hat to the roof elements from below with 3 screws.