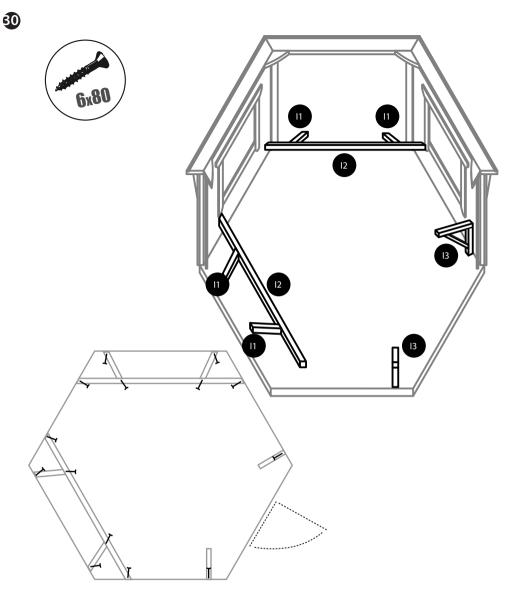

Attach the window strips inside the grillhouse. Strips are attached to the frame with ca 1.5cm overlay.

Attach the bench beams by first attaching the longer detail to the wall elements from the ends. Make sure they are parallel to the wall. Then attach the two shorter details to the previously attached detail and to the wall. Beams should be places 39cm above the floor.