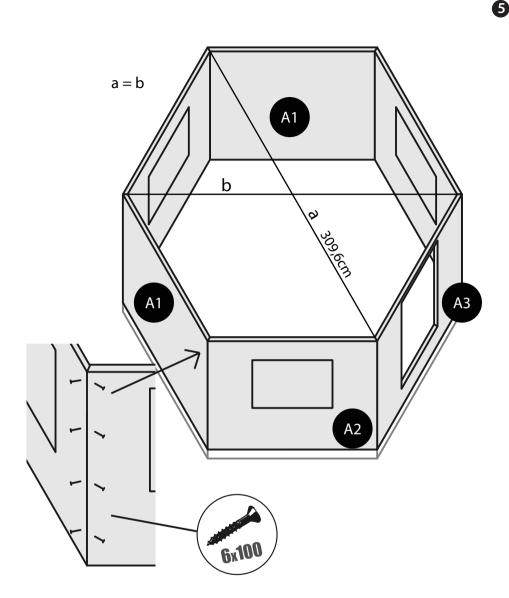

## 2 LIST OF DETAILS

Door strips

Attach the wall elements to each other using 8 screws per corner. The wall element with the openable window should be opposite to the wall element for the door.

Make sure the planks inner edge is even with the walls inner side and that the corners fit nicely.