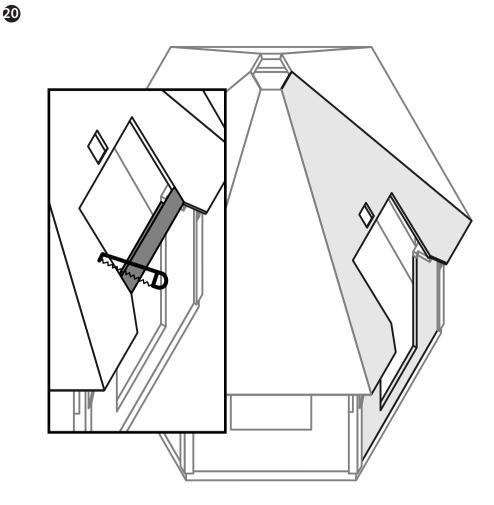

Attach the window strips inside the grillhouse. Strips are attached to the frame with ca 1.5cm overlay.

Attach the bench beams by first attaching the longer detail to the wall elements from the ends. Make sure they are parallel to the wall. Then attach the two shorter details to the previously attached detail and to the wall. Beams should be places 39cm above the floor.