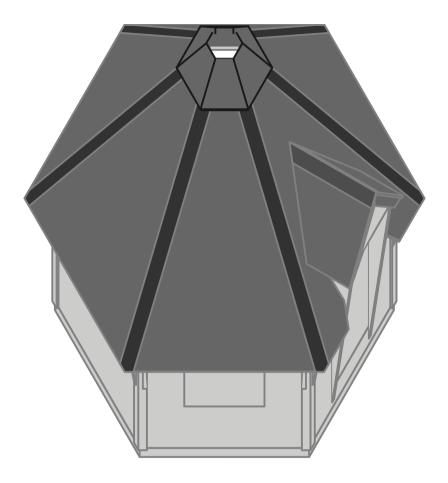

**(1**)

Always start from the center.

Use leftovers for the edges.

Measure and mark the center point.

B

Always start from the center.

Ð

Be sure to provide support for each roof element while assembling. Use 8 screws to attach wall elements to one another and another 4 from under the brim planks. Make sure when placing the roof element with door hole (O2) that it the gaps are even to the wall element's.

Attach peak plates to the connecting brims of the roof elements. Use felt nails. The lowest plate should be placed 7cm over the lower brim, flipped under the eaves and secured with nails.

Attach the roof hat to the roof elements from below with 3 screws.