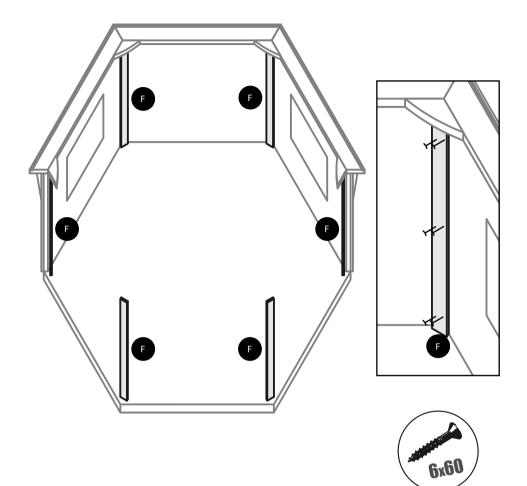

Attach the window strips inside the grillhouse. Strips are attached to the frame with ca 1.5cm overlay.

Attach the bench beams by first attaching the longer detail to the wall elements from the ends. Make sure they are parallel to the wall. Then attach the two shorter details to the previously attached detail and to the wall. Beams should be places 39cm above the floor.