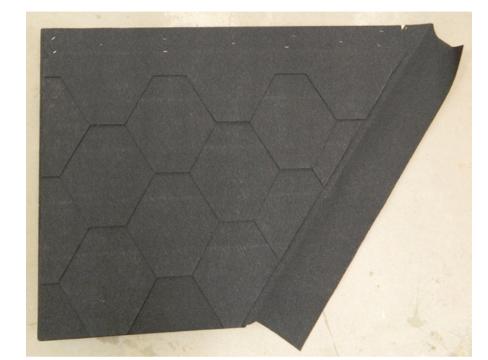

Attach peak plates to the connecting brims of the roof elements. Use felt nails. The lowest plate should be placed 7cm over the lower brim, flipped under the eaves and secured with nails.

Attach the roof hat to the roof elements from below with 3 screws.