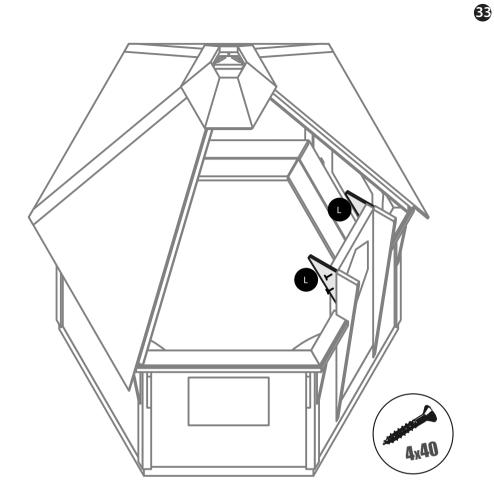

Attach door strips inside the grillhouse. The strips are attached to the door frame, wall element and roof element with 3 screws per detail.

V5 V6

37