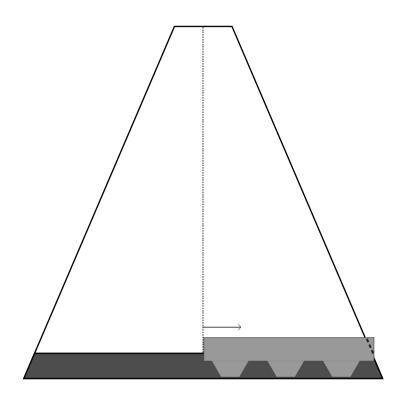

Attach peak plates to the connecting brims of the roof elements. Use felt nails. The lowest plate should be placed 7cm over the lower brim, flipped under the eaves and secured with nails.

Attach the roof hat to the roof elements from below with 3 screws.