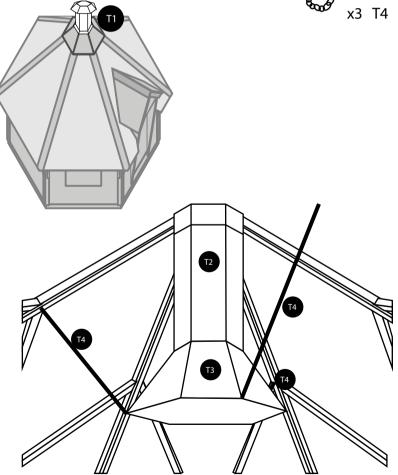

**(1**)

Always start from the center.

Use leftovers for the edges.

Measure and mark the center point.

B

Always start from the center.

Ð

Be sure to provide support for each roof element while assembling. Use 8 screws to attach wall elements to one another and another 4 from under the brim planks. Make sure when placing the roof element with door hole (O2) that it the gaps are even to the wall element's.

Attach peak plates to the connecting brims of the roof elements. Use felt nails. The lowest plate should be placed 7cm over the lower brim, flipped under the eaves and secured with nails.

Attach the roof hat to the roof elements from below with 3 screws.