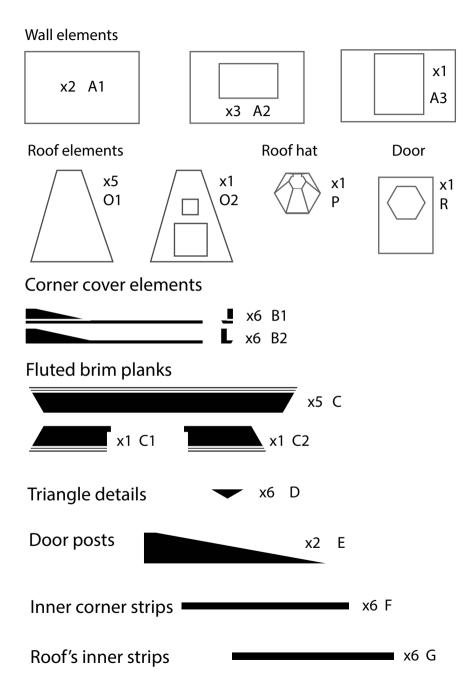

## 2 LIST OF DETAILS

Door strips

Attach the wall elements to each other using 8 screws per corner. The wall element with the openable window should be opposite to the wall element for the door.

Make sure the planks inner edge is even with the walls inner side and that the corners fit nicely.

**(1**)

Always start from the center.

Use leftovers for the edges.

Measure and mark the center point.

B

Always start from the center.

Ð

Be sure to provide support for each roof element while assembling. Use 8 screws to attach wall elements to one another and another 4 from under the brim planks. Make sure when placing the roof element with door hole (O2) that it the gaps are even to the wall element's.

Attach peak plates to the connecting brims of the roof elements. Use felt nails. The lowest plate should be placed 7cm over the lower brim, flipped under the eaves and secured with nails.

Attach the roof hat to the roof elements from below with 3 screws.