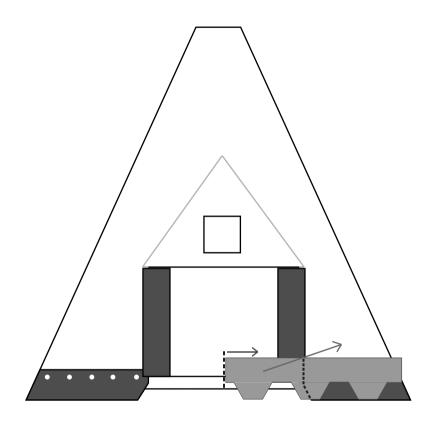

**(1**)

Always start from the center.

Use leftovers for the edges.

Measure and mark the center point.

B

Always start from the center.

Ð

Be sure to provide support for each roof element while assembling. Use 8 screws to attach wall elements to one another and another 4 from under the brim planks. Make sure when placing the roof element with door hole (O2) that it the gaps are even to the wall element's.