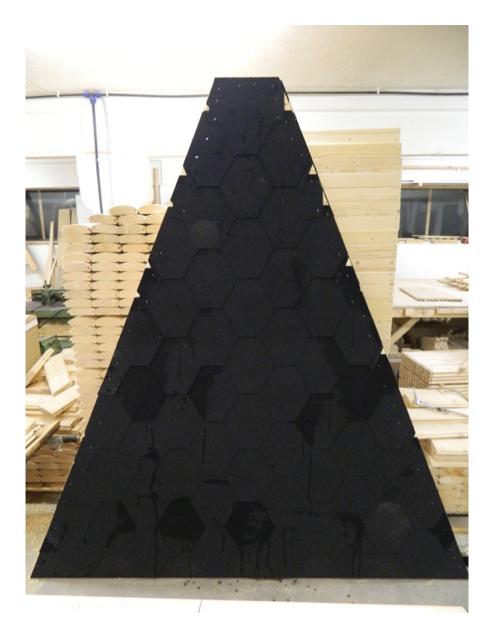

Attach peak plates to the connecting brims of the roof elements. Use felt nails. The lowest plate should be placed 7cm over the lower brim, flipped under the eaves and secured with nails.

Attach the roof hat to the roof elements from below with 3 screws.