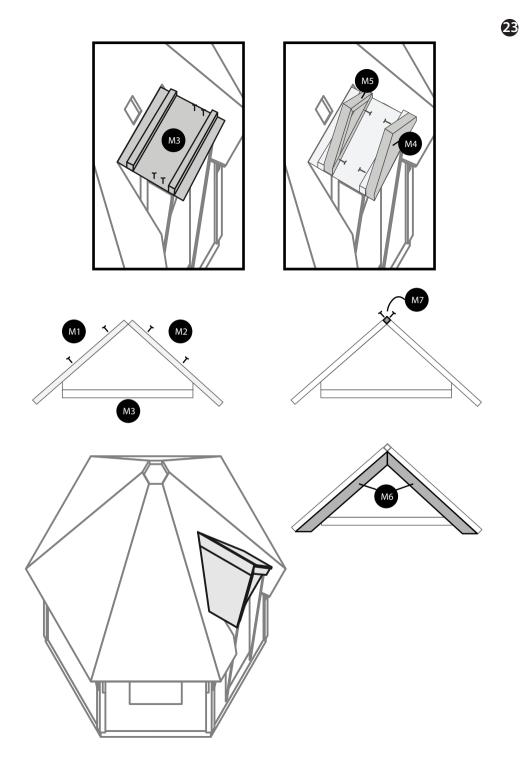

Attach peak plates to the connecting brims of the roof elements. Use felt nails. The lowest plate should be placed 7cm over the lower brim, flipped under the eaves and secured with nails.

Attach the roof hat to the roof elements from below with 3 screws.