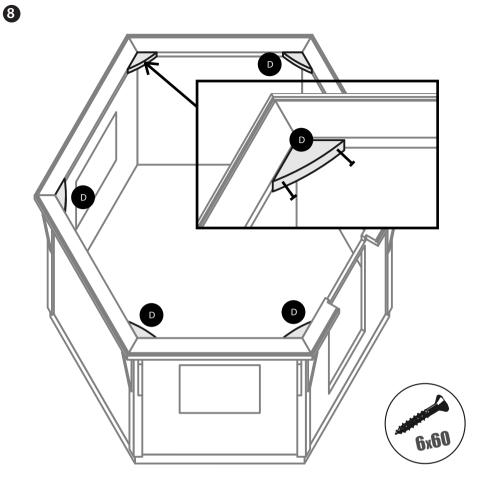

**(1**)

Always start from the center.

Use leftovers for the edges.

Measure and mark the center point.

B

Always start from the center.

Ð

Be sure to provide support for each roof element while assembling. Use 8 screws to attach wall elements to one another and another 4 from under the brim planks. Make sure when placing the roof element with door hole (O2) that it the gaps are even to the wall element's.