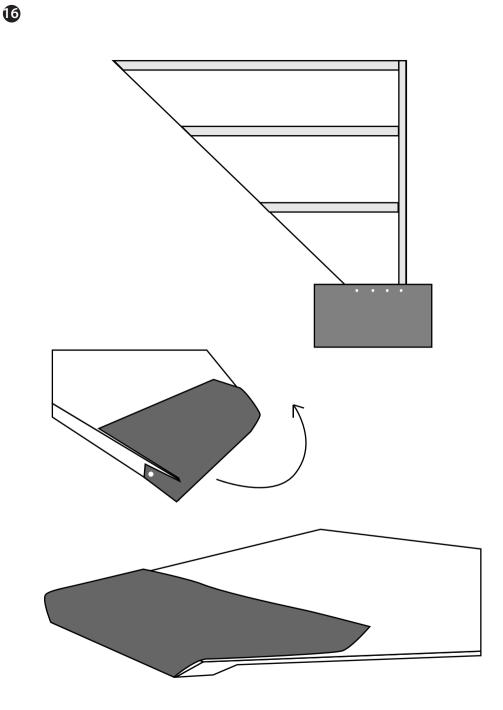

**(1**)

Always start from the center.

Use leftovers for the edges.

Measure and mark the center point.

B

Always start from the center.

Ð

Be sure to provide support for each roof element while assembling. Use 8 screws to attach wall elements to one another and another 4 from under the brim planks. Make sure when placing the roof element with door hole (O2) that it the gaps are even to the wall element's.

Attach peak plates to the connecting brims of the roof elements. Use felt nails. The lowest plate should be placed 7cm over the lower brim, flipped under the eaves and secured with nails.

Attach the roof hat to the roof elements from below with 3 screws.