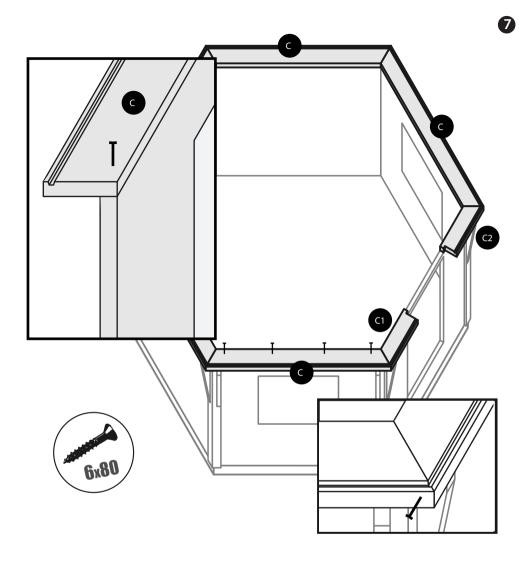

**(1**)

Always start from the center.

Use leftovers for the edges.

Measure and mark the center point.

B

Always start from the center.

Ð

Be sure to provide support for each roof element while assembling. Use 8 screws to attach wall elements to one another and another 4 from under the brim planks. Make sure when placing the roof element with door hole (O2) that it the gaps are even to the wall element's.