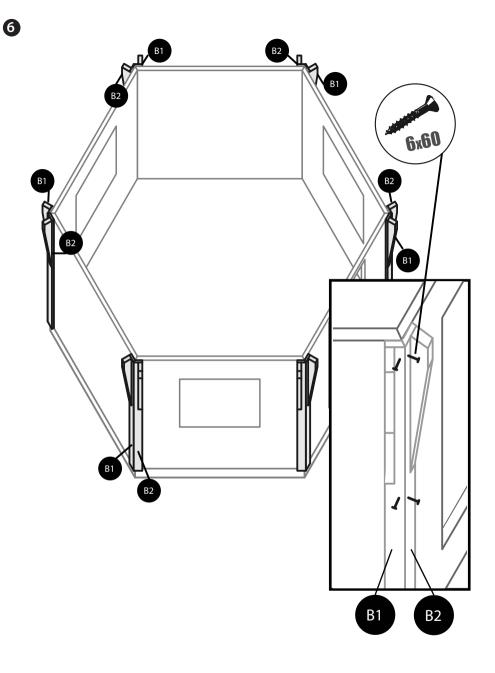

## 2 LIST OF DETAILS

Door strips

Attach the wall elements to each other using 8 screws per corner. The wall element with the openable window should be opposite to the wall element for the door.

Make sure the planks inner edge is even with the walls inner side and that the corners fit nicely.