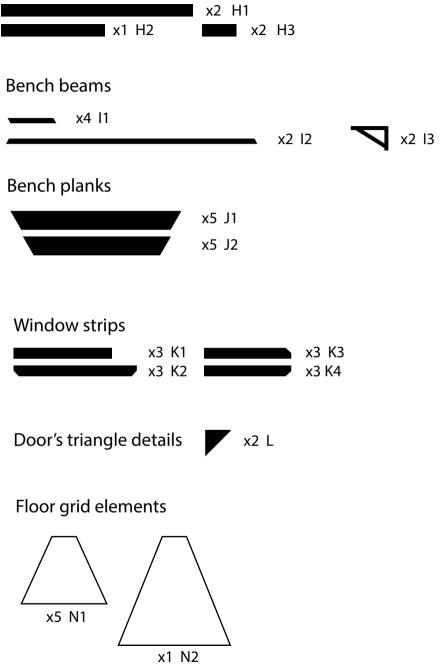

Attach the window strips inside the grillhouse. Strips are attached to the frame with ca 1.5cm overlay.

Attach the bench beams by first attaching the longer detail to the wall elements from the ends. Make sure they are parallel to the wall. Then attach the two shorter details to the previously attached detail and to the wall. Beams should be places 39cm above the floor.

Attach door strips inside the grillhouse. The strips are attached to the door frame, wall element and roof element with 3 screws per detail.

V5 V6

37