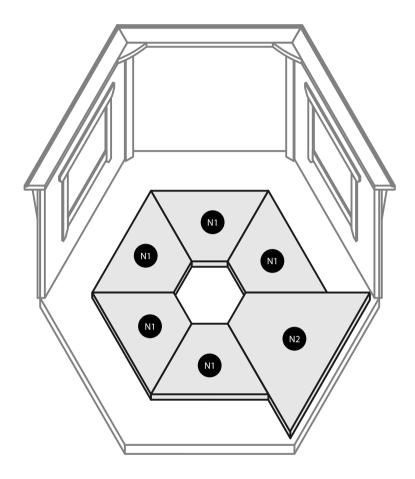

**(1**)

Always start from the center.

Use leftovers for the edges.

Measure and mark the center point.

B

Always start from the center.

Ð

Be sure to provide support for each roof element while assembling. Use 8 screws to attach wall elements to one another and another 4 from under the brim planks. Make sure when placing the roof element with door hole (O2) that it the gaps are even to the wall element's.