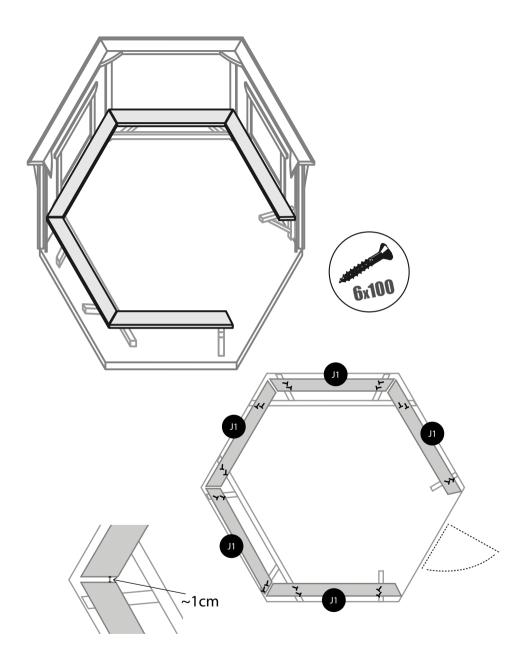

**(1**)

Always start from the center.

Use leftovers for the edges.

Measure and mark the center point.

B

Always start from the center.

Ð

Be sure to provide support for each roof element while assembling. Use 8 screws to attach wall elements to one another and another 4 from under the brim planks. Make sure when placing the roof element with door hole (O2) that it the gaps are even to the wall element's.