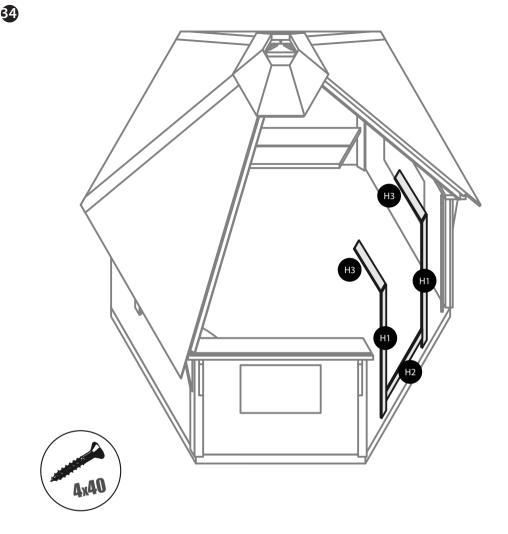

Attach door strips inside the grillhouse. The strips are attached to the door frame, wall element and roof element with 3 screws per detail.

V5 V6

37